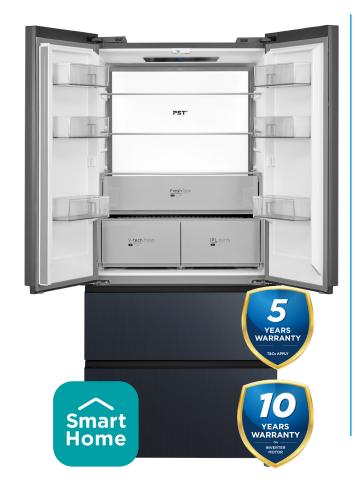

## MIDEA INSTA-FIT MASTER SERIES FRENCH DOOR FRIDGE FREEZER

Model Number: MDRF705BIE70

| SPECIFICATIONS:            |                                                    |
|----------------------------|----------------------------------------------------|
| Product Type:              | Free-Standing,<br>No Frost                         |
| Aesthetics:                | Glass, Grey                                        |
| Energy Efficiency Class:   | E                                                  |
| Total Net Volume:          | 515 L                                              |
| Fridge Volume:             | 345 L                                              |
| Freezer Volume:            | 170 L                                              |
| Energy Consumption / year: | 307 kWh/a                                          |
| Noise Level:               | 38 dB/C                                            |
| Weight:                    | 112 KG                                             |
| Number of Doors:           | 2                                                  |
| Multi Air Flow:            | Yes                                                |
| Technology:                | Mobile connection with<br>Midea's SmartHome<br>App |

| FRIDGE             |     |
|--------------------|-----|
| Interior Lighting: | LED |
| Vegetable Crisper: | 3   |
| Shelf:             | 3   |
| Door Tray:         | 6   |

| FREEZER                 |        |
|-------------------------|--------|
| Freezer Location:       | Bottom |
| Freezer Type:           | Drawer |
| Drawers in the Freezer: | 2      |

## **WARRANTY:**

5 years on parts and labour 10 years on inverter motor